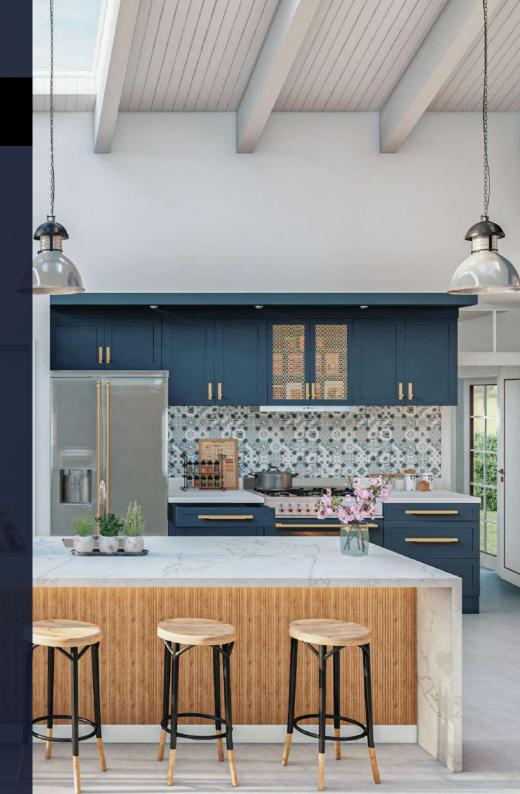

#### What Makes Our Wardrobes and Kitchen Unique?

Our wardrobe and kitchen feature a laminate and high-gloss laminate finish that adds a touch of elegance and sophistication. The combination of these finishes not only enhances the overall appeal but also offers a cost-effective and easy-to-maintain solution for a stylish home.